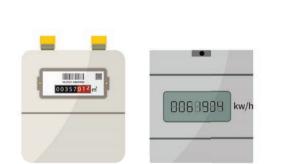

#### Gas and electricity meters

Gas and electricity meters measure how much energy you use.

The meters have to be read to work out what your bill is.

#### **Standard meters**

These are the usual type of meter.

You may need to read the meter yourself. You can contact your energy company if you don't know how to do it.

You need to send your meter readings to your energy supplier.

#### **Smart meters**

Smart meters are a newer type of meter. They send the meter readings straight to your supplier.