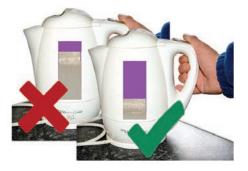

#### Money-saving ideas:

switch off your TV, radio, and other appliances at the plug when you are not using them.

If they are left plugged in they are on standby and use electricity.

- use your dishwasher and washing machine less often
- Wait until you have a full load
- Hang your washing out to dry as tumble dryers use a lot of electricity
- fill the kettle with the amount of water you need, and no more