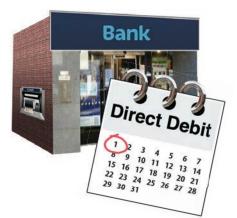

#### Paying your bills by direct debit

A **direct debit** tells your bank to pay your energy bills.

#### If you pay your bills by direct debit:

 you don't need to do anything.
 Your new supplier will be given your bank details

do not set up a new direct debit

You must wait for your new supplier to get you set up. Then you can decide if you want to change your supplier.