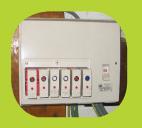

## In my home... The water stop tap is in: The gas tap is in:

The trip switch for the electrics is in:

The boiler is in:

The water tank is in: